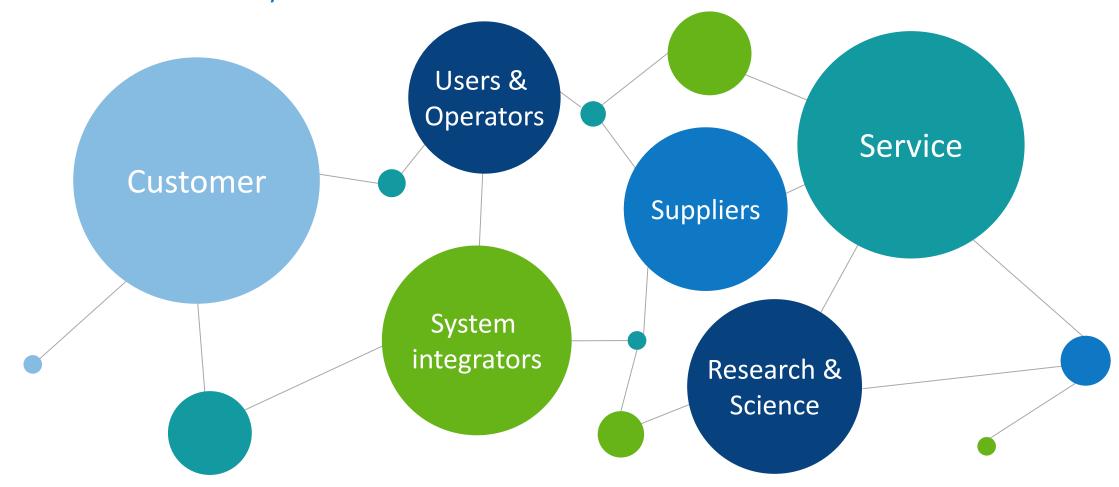

# Industry 4.0: the next industrial revolution **©**000**©**| Digitalization Connected Industry Mechanization Electrification Industry 4.0

#### Industry 4.0 live at Bosch

Connected Industry: orchestrated involvement of all actors

Let's connect and cooperate for new exciting business models!