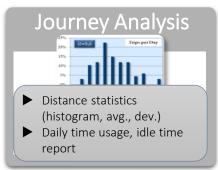

#### Vehicle's Logbook ► Vehicle usage report (time, dist., location) ► Private/Business Mode ► Portal access to edit data

**Geo Fencing** 

► Surveillance of defined usage

Sensors

(storage) Battery

► Alert in case of defined