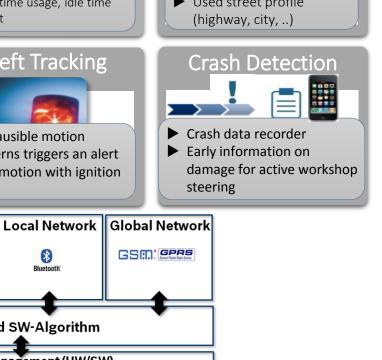

#### Vehicle's Logbook ► Vehicle usage report (time, dist., location) ► Private/Business Mode ► Portal access to edit data

**Geo Fencing** 

► Surveillance of defined usage

Sensors

(storage) Battery

► Alert in case of defined

area

trigger

**Theft Tracking** 

patterns triggers an alert

(e.g. motion with ignition

μC and SW-Algorithm

Power Management (HW/SW)

► Implausible motion

off)

GPS

**Emergency Detection** 

Theft Detection

Diagnostic / Maintenance

Activity Tracking

Bike sharing

Vandalism detection