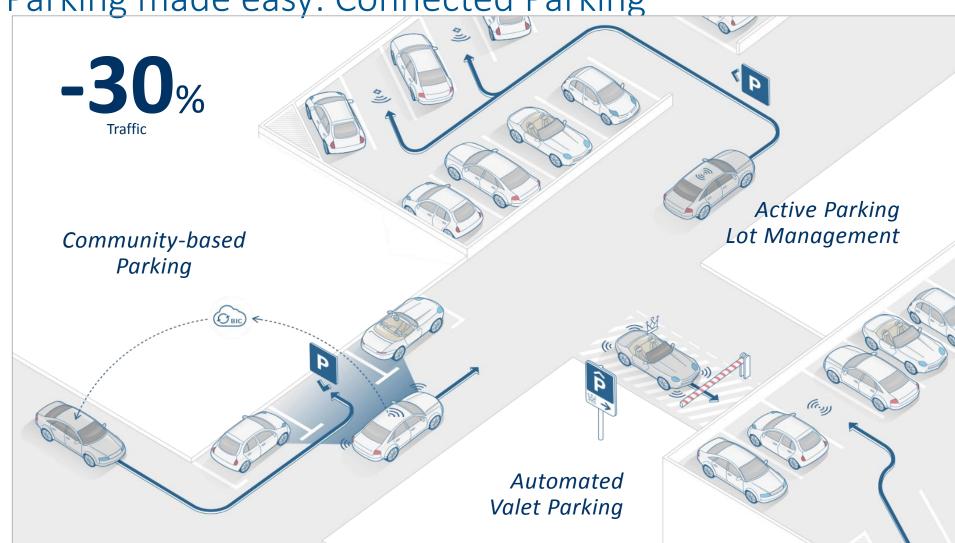

#### **Mobility**

Parking space search is responsible for 30% of the traffic in cities.

Cities consume 75% of the produced energy, buildings have 40% energy efficiency.

Resources

#### Connectivity

New ICT, data management and IoTs devices increase the need for governance rethinking.

Quality of life is a key element for attractiveness in the city.

**Quality of Life** 

Parking made easy: Connected Parking